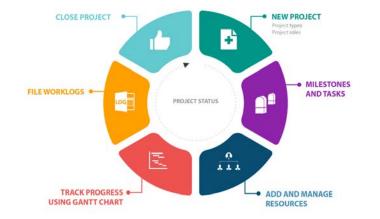

## **Project Management**

We ensure the success of our projects through our project management system. We work closely with our clients and collaborators through the lifecycle of a project.

- New Project Milestones and Tasks Add and Manage Resources
- Track Progress Fileworklogs Close Project